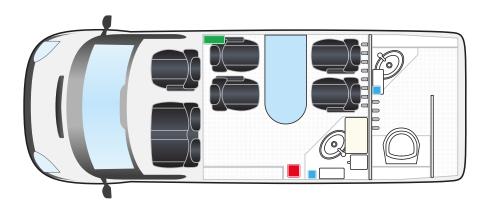

Utilising medium-wheelbase vans with a six, seven or eight-seat mess welfare conversion, our vehicles come with a robust, fully-lined interior and all parts are legislation-compliant. So when you win a new contract and need your people on site fast, you don't need to worry about lengthy welfare mobilisation times.

#### **Features**

- + 7-seat (includes driver) 4 in the crew department
- + HVO powered and heated capability
- + Hot & cold running water in crew and toilet areas
- + Lined toilet area fully sealed and washable
- + Safety and welfare equipment includes glass hammer, first aid kit, grab handles, eyewash, hi vis, antiflooring, fire extinguisher, reversing cameras and parking sensors
- + LED roof beacons x 2
- + 25-litre cassette-type toilet (includes water heater also provides hot air)
- + All vehicles have Chapter 8 Signage

#### **Solar Powered Features**

- + 12v sockets and USB C charging
- + Fridge x1
- + Microwave x1
- + Back-cabin lighting
- + Hot and Cold Running Water
- + Hot Water Boiler

Images are for illustrative purposes only. Make, model and layout may differ from vehicle to vehicle.